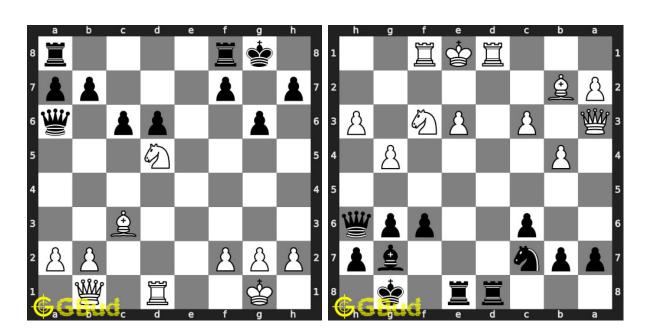

#### 83. Mate in 1 move

Level: easy, Next Move: White Solution: https://gbud.in/g1k6ch4

#### 84. Mate in 1 move

Level: easy, Next Move: Black Solution: https://gbud.in/g1k6ch4