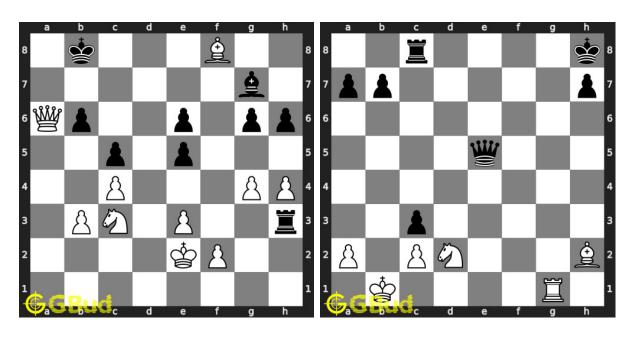

#### 87. Mate in 1 move

Level: easy, Next Move: White Solution: https://gbud.in/g1k6ch4

#### 88. Mate in 1 move

Level: easy, Next Move: White Solution: https://gbud.in/g1k6ch4