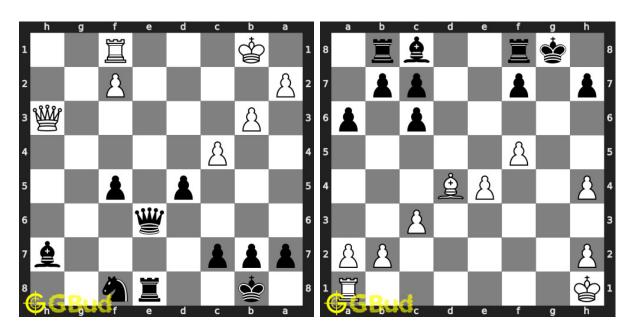

#### 81. Give check and gain queen

Level: easy, Next Move: Black Solution: https://gbud.in/g1k6ch4

#### 82. Mate in 1 move

Level: easy, Next Move: White Solution: https://gbud.in/g1k6ch4