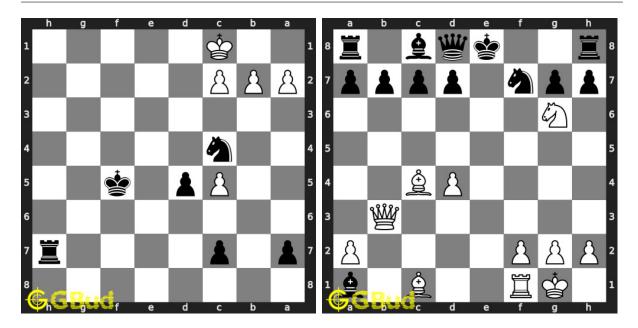

#### 81. Give check and gain queen

Level: easy, Next Move: Black Solution: https://gbud.in/g1k6ch4

#### 82. Mate in 1 move

Level: easy, Next Move: White Solution: https://gbud.in/g1k6ch4

#### 83. Mate in 1 move

Level: easy, Next Move: White Solution: https://gbud.in/g1k6ch4

#### 84. Mate in 1 move

Level: easy, Next Move: Black Solution: https://gbud.in/g1k6ch4

#### 85. Mate in 1 move

Level: easy, Next Move: Black Solution: https://gbud.in/g1k6ch4

#### 86. Mate in 1 move

Level: easy, Next Move: Black Solution: https://gbud.in/g1k6ch4

#### 87. Mate in 1 move

Level: easy, Next Move: White Solution: https://gbud.in/g1k6ch4

#### 88. Mate in 1 move

Level: easy, Next Move: White Solution: https://gbud.in/g1k6ch4

#### 89. Mate in 1 move

Level: easy, Next Move: Black Solution: https://gbud.in/g1k6ch4

#### 90. Mate in 1 move

Level: easy, Next Move: White Solution: https://gbud.in/g1k6ch4

Figure 1: Solve other puzzles @ https://gbud.in/chsgppz