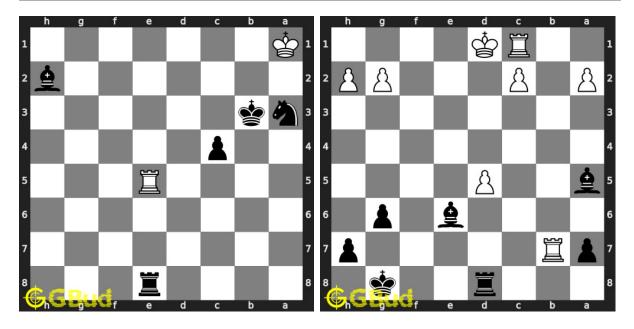

#### 85. Mate in 1 move

Level: easy, Next Move: Black Solution: https://gbud.in/g1k6ch4

#### 86. Mate in 1 move

Level: easy, Next Move: Black Solution: https://gbud.in/g1k6ch4